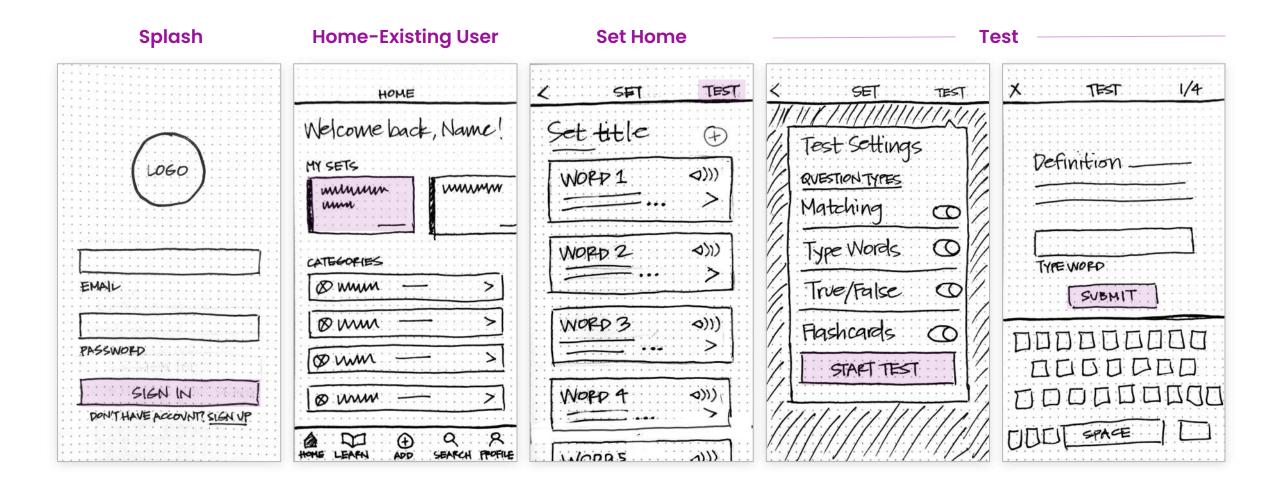

#### TASK 2

To learn and test from a personal word set.

# TASK2 To learn and test from a personal word set