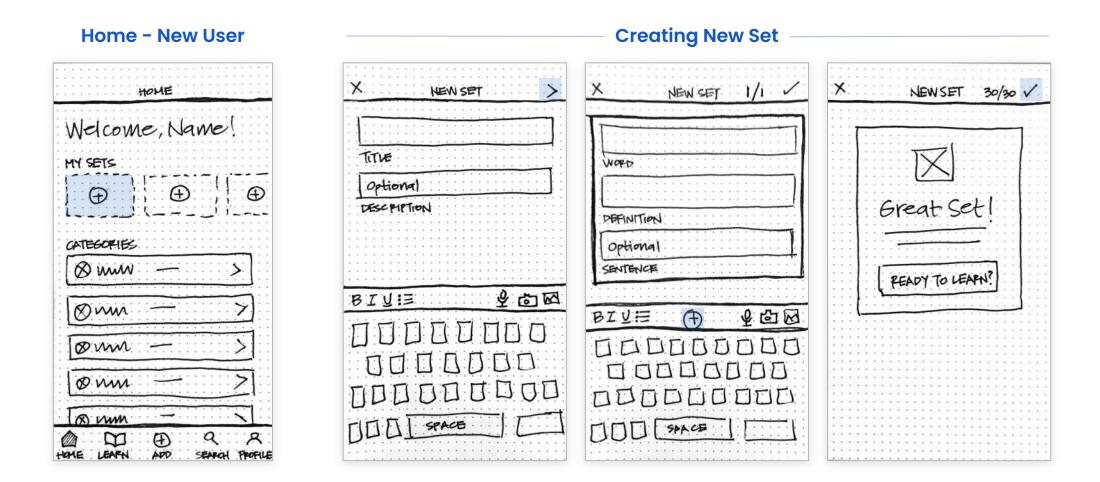

#### TASK1 To add a personal word set

#### TASK1 To add a personal word set (continued)