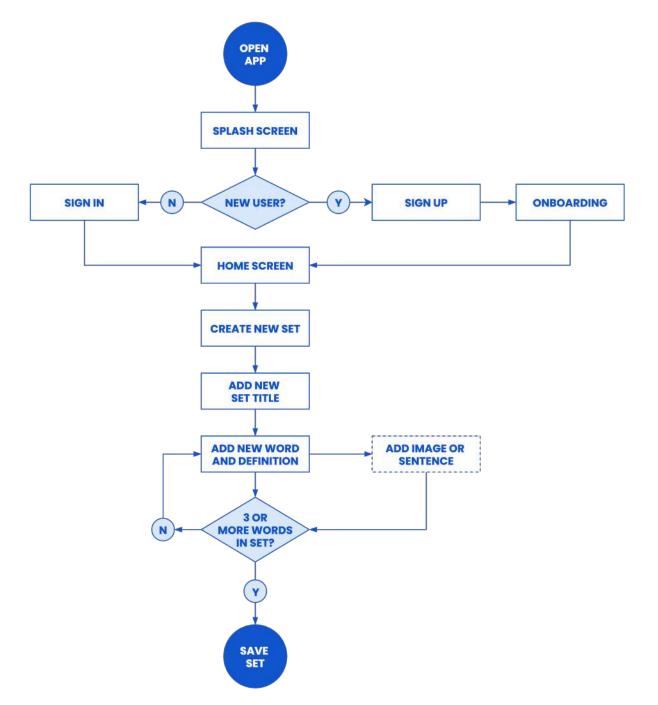

## **User Flow**

TASK 1

To add a personal word set.

#### TASK1 To add a personal word set

#### TASK1 To add a personal word set (continued)