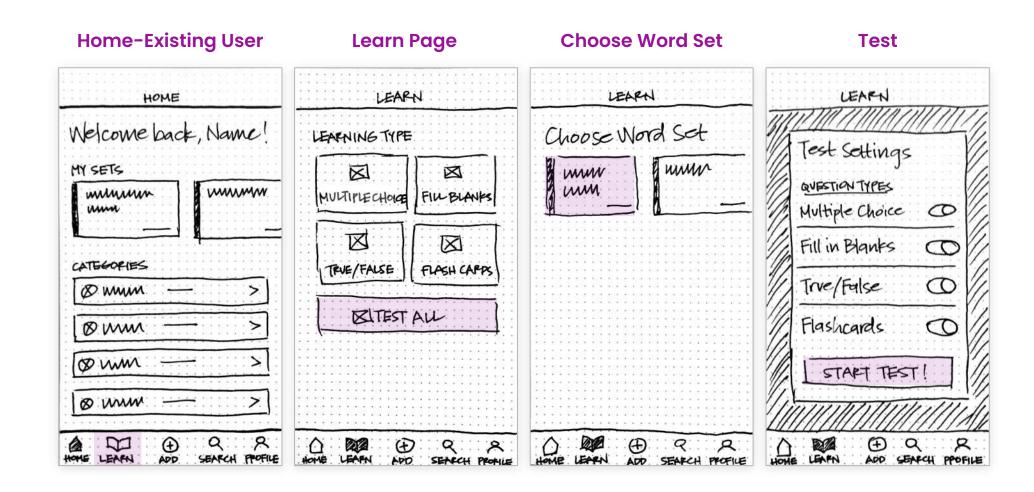

#### TASK 2

To learn and test from a personal word set.

# TASK2 To learn and test from a personal word set

## TASK2 To learn and test from a personal word set

**Test** 2/4 3/4 TEST PESVUTS Word Definition. Definition WORD Drag words to match the CONGRATS! You have mastered this set! Sentence Definition definitions. SWIPE PIGHT IF KNOW DEFINITION FALSE SWIPE LEPT IF DON'T KNOW DEFINITION Definition TEST AGAIN? LEARN NEW SET