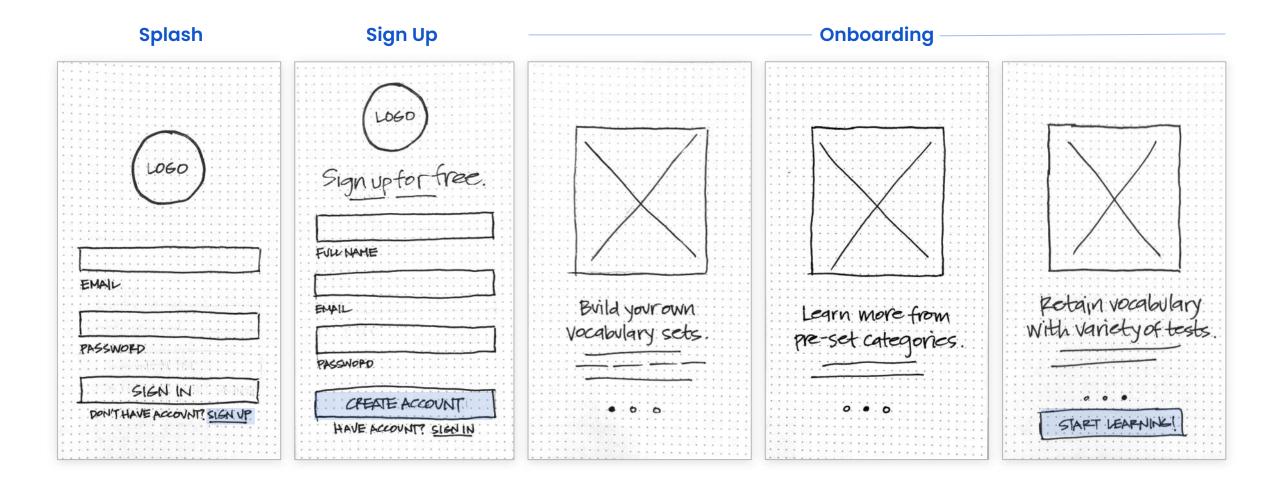

#### TASK1 To add a personal word set

#### TASK1 To add a personal word set (continued)