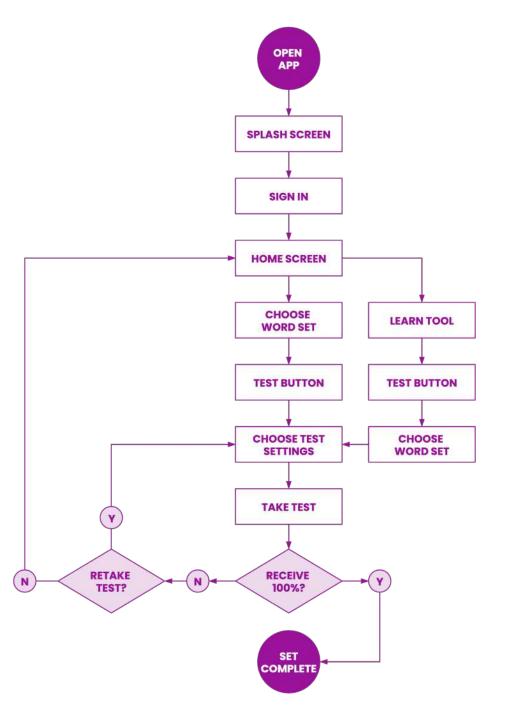

## **User Flow**

TASK 1

To add a personal word set.

#### TASK 2

To learn and test from a personal word set.